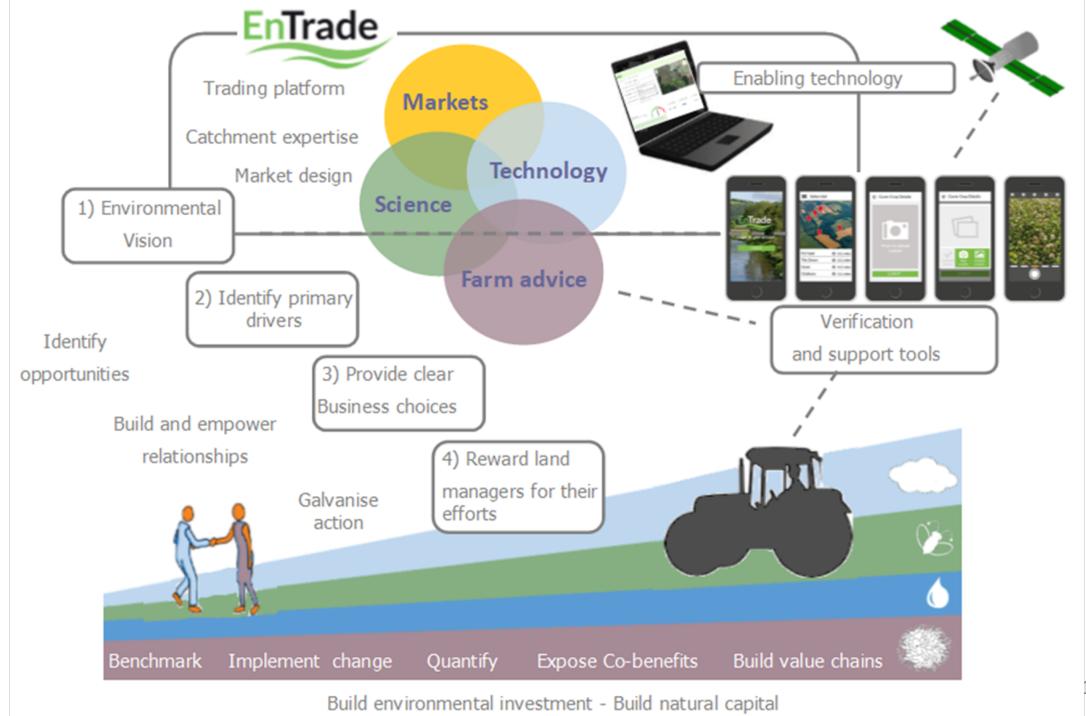

## Working with land managers

A support tool for farmers and farm advisors

- Nexus of enabling technology, science and farm advice
- Incentivising optimised measures
- Bespoke market mechanisms
- Market prices -fair to buyers and sellers
- Payment by effort
- A tool to attract investment and get more for farmers