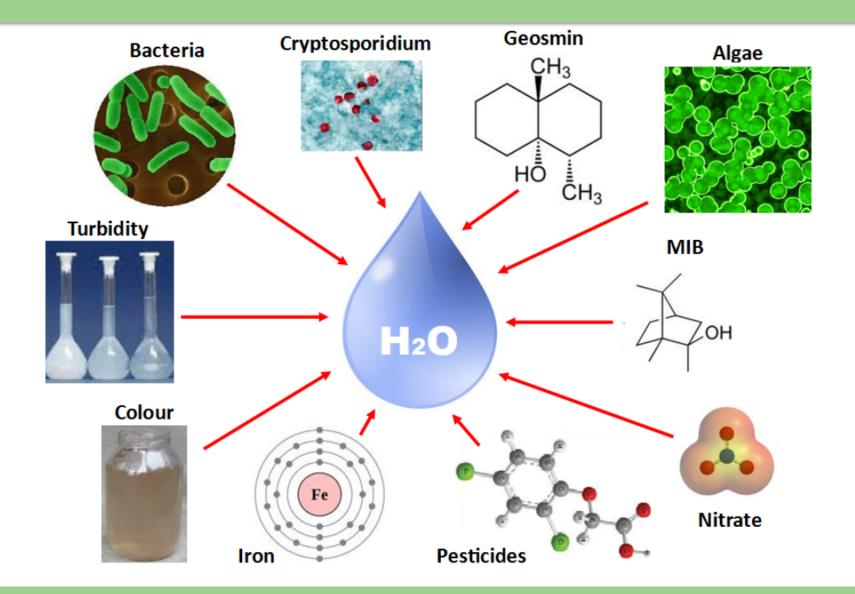

## **Guy Thompson** Managing Director – EnTrade

the umbrella body of the rivers trust movement

where there's water, there's life







# How can we take the cost and complexity out of catchments?

Guy Thompson Managing Director, EnTrade

#### Catchments impact water quality and quantity





#### **Platform build**





#### **Monitoring impacts**

#### Nitrogen – field based measurements





## **Targeting measures**

- Difference in the spatial targeting of • different water quality parameters based on their properties
- Phosphorus modelling and limited • monitoring

Need to know...

Sheep netting

On historic or archaeological features.
On a site where a fence has previously received a grant.

Put up a steel wire mesh fence of at least 1.05m high.
Use additional strands of Balvanised steel wire (plain or barbed) if you need extra hei

A coated with wood preservative and pressure

In wood preservative and pressure - untreated durable timber can be used

£4.90 per metre (m)

Put up a steel wiry

Use a straining post at every cha

Use struts that

On historic or archaeologi