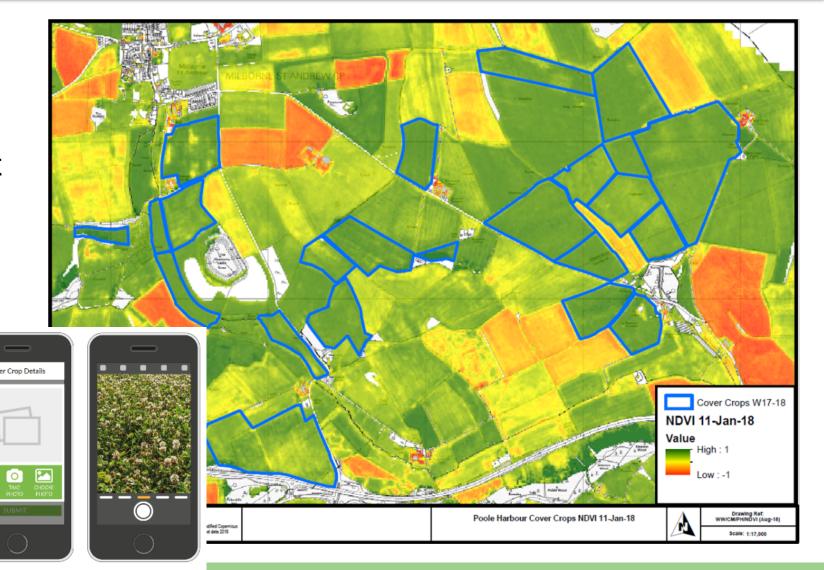

post at every cha

Use struts that

On historic or archaeological features.

n cross-section when sawn. • Make sure the straining posts are 1.85m long if set in con-

Place the straining posts are 1.85m long if set anare the straining posts no more than 150m ans





## Working with land managers



A support tool for farmers and farm advisors

- Nexus of enabling technology, science and farm advice
- Incentivising optimised measures
- Bespoke market mechanisms
- Market prices -fair to buyers and sellers
- Payment by effort
- A tool to attract investment and get more for farmers

Photo: Cost effective cover crops trial Poole Harbour Feb 2019

### Additionality? / co-benefits



#### Control

#### Cover crop mix



#### Verification



- Remote sensing ullet
- User generated content ullet









← Cover Crop Details

#### Journey to natural capital





|         | Phosphorus | NFM | Biodiversity | Overall Natural Capital Score |
|---------|------------|-----|--------------|-------------------------------|
| Field 1 | 1          | 20  | 1            | 22                            |
| Field 2 | 12         | 3   | 5            | 20                            |
| Field 3 | 10         | 6   | 10           | 26                            |



#### Creating fair markets and trusted deals to grow natural capital.