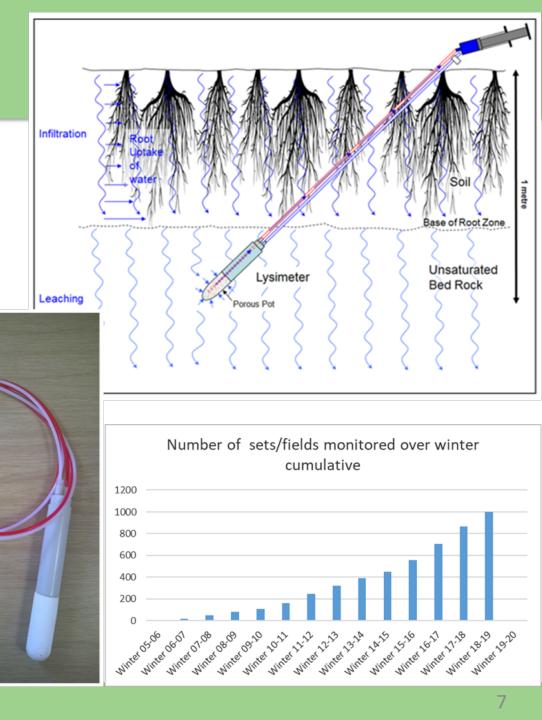

## **Guy Thompson** Managing Director – EnTrade

the umbrella body of the rivers trust movement

where there's water, there's life







# How can we take the cost and complexity out of catchments?

Guy Thompson Managing Director, EnTrade

#### Catchments impact water quality and quantity





#### **Platform build**





#### **Monitoring impacts**

#### Nitrogen – field based measurements





## **Targeting measures**

- Difference in the spatial targeting of • different water quality parameters based on their properties
- Phosphorus modelling and limited • monitoring

Need to know...

Sheep netting

On historic or archaeological features.
On a site where a fence has previously received a grant.

Put up a steel wire mesh fence of at least 1.05m high.
Use additional strands of Balvanised steel wire (plain or barbed) if you need extra hei

A coated with wood preservative and pressure

In wood preservative and pressure - untreated durable timber can be used

£4.90 per metre (m)

Put up a steel wiry

Use a straining post at every cha

Use struts that

On historic or archaeological features.

n cross-section when sawn. • Make sure the straining posts are 1.85m long if set in con-