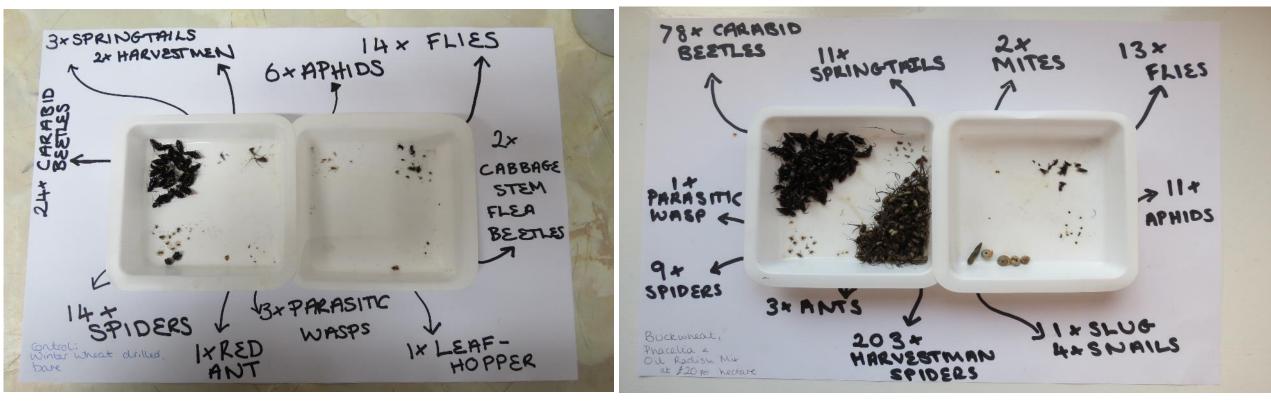

timber can be used

£4.90 per metre (m)

Put up a steel wiry

Use a straining post at every cha

Use struts that

On historic or archaeological features.

n cross-section when sawn. • Make sure the straining posts are 1.85m long if set in con-

Place the straining posts are 1.85m long if set anare the straining posts no more than 150m ans





## Working with land managers



A support tool for farmers and farm advisors

- Nexus of enabling technology, science and farm advice
- Incentivising optimised measures
- Bespoke market mechanisms
- Market prices -fair to buyers and sellers
- Payment by effort
- A tool to attract investment and get more for farmers

Photo: Cost effective cover crops trial Poole Harbour Feb 2019

### Additionality? / co-benefits



#### Control

#### Cover crop mix



#### Verification



- Remote sensing ullet
- User generated content ullet









← Cover Crop Details

#### Journey to natural capital





|         | Phosphorus | NFM | Biodiversity | Overall Natural Capital Score |
|---------|------------|-----|--------------|-------------------------------|
| Field 1 | 1          | 20  | 1            | 22                            |
| Field 2 | 12         | 3   | 5            | 20                            |
| Field 3 | 10         | 6   | 10           | 26                            |



#### Creating fair markets and trusted deals to grow natural capital.