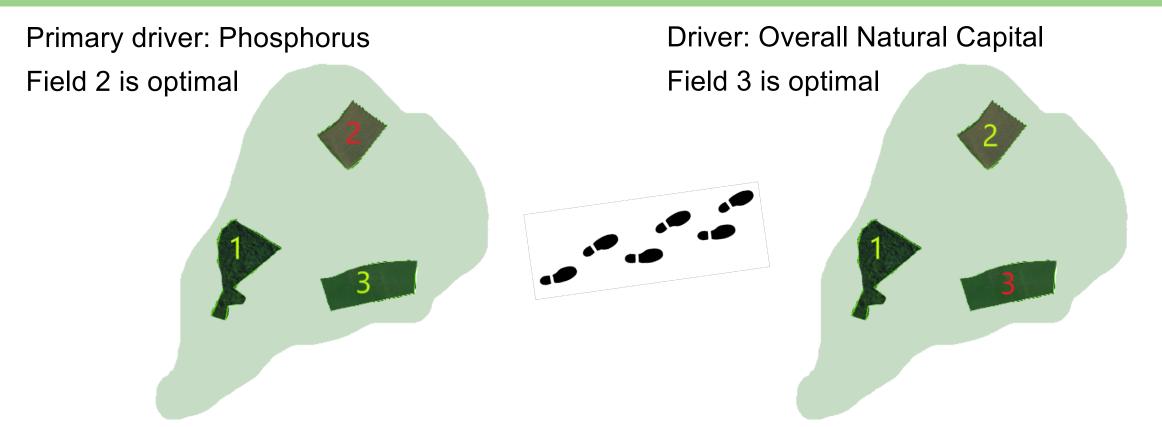

#### Journey to natural capital

|         | Phosphorus | NFM | Biodiversity | Overall Natural Capital Score |
|---------|------------|-----|--------------|-------------------------------|
| Field 1 | 1          | 20  | 1            | 22                            |
| Field 2 | 12         | 3   | 5            | 20                            |
| Field 3 | 10         | 6   | 10           | 26                            |