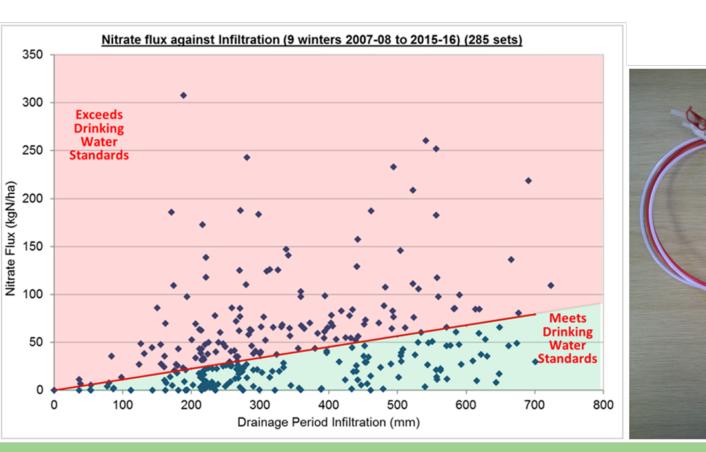

## **Guy Thompson** Managing Director – EnTrade

the umbrella body of the rivers trust movement

where there's water, there's life







# How can we take the cost and complexity out of catchments?

Guy Thompson Managing Director, EnTrade

#### Catchments impact water quality and quantity





#### **Platform build**





#### **Monitoring impacts**

#### Nitrogen – field based measurements





## **Targeting measures**

- Difference in the spatial targeting of • different water quality parameters based on their properties
- Phosphorus modelling and limited • monitoring

Need to know...

Sheep netting

On historic or archaeological features.
On a site where a fence has previously received a grant.

Put up a steel wire mesh fence of at least 1.05m high.
Use additional strands of Balvanised steel wire (plain or barbed) if you need extra hei

A coated with wood preservative and pressure

In wood preservative and pressure - untreated durable timber can be used

£4.90 per metre (m)

Put up a steel wiry

Use a straining post at every cha

Use struts that

On historic or archaeological features.

n cross-section when sawn. • Make sure the straining posts are 1.85m long if set in con