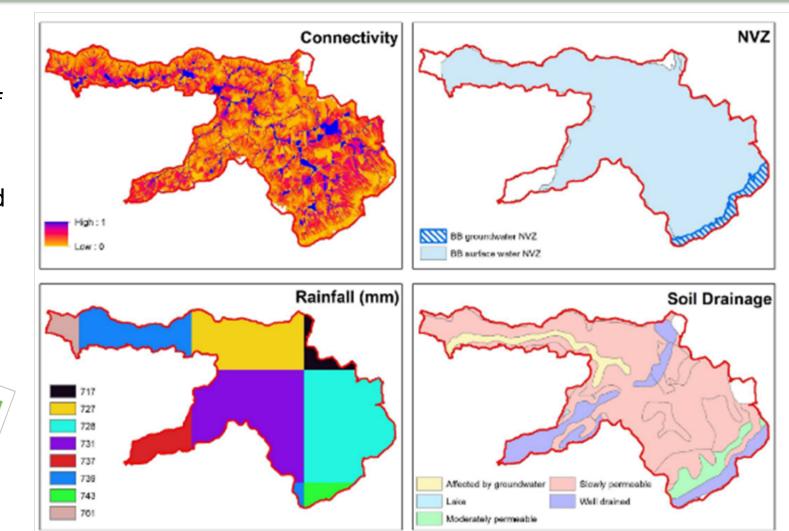

## **Targeting measures**

- Difference in the spatial targeting of • different water quality parameters based on their properties
- Phosphorus modelling and limited • monitoring

Need to know...

Sheep netting